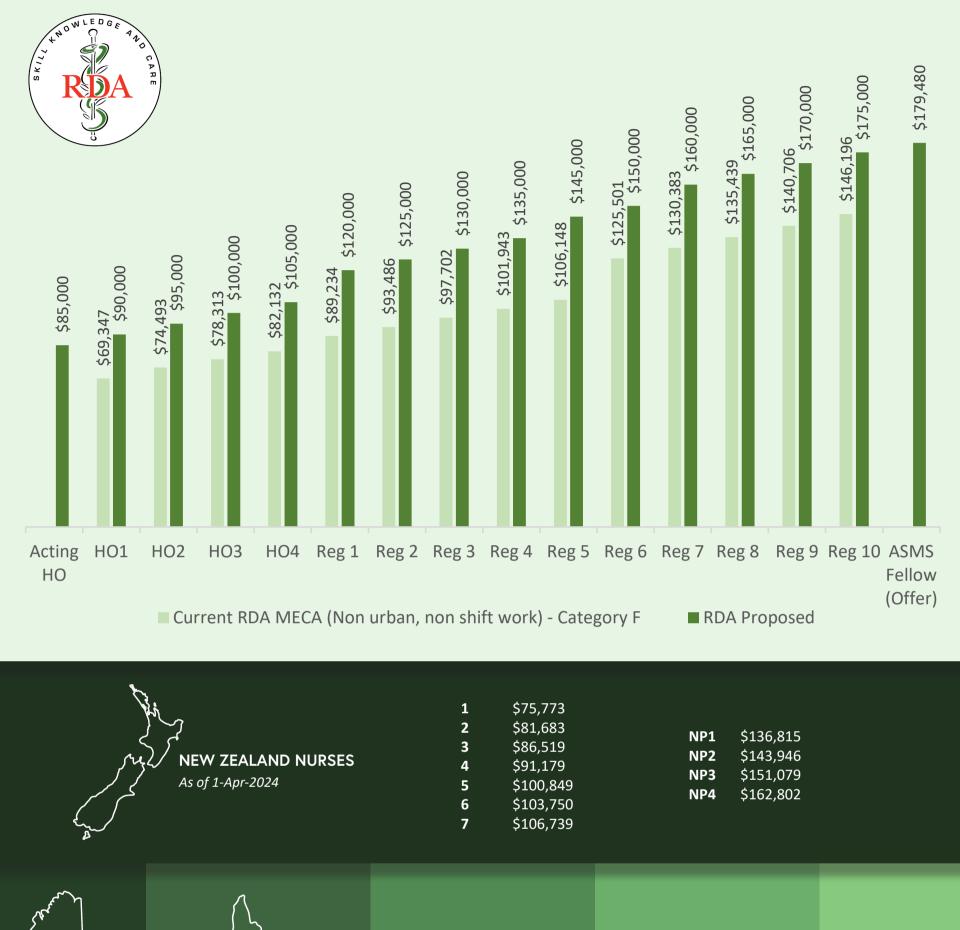

## NZRDA CURRENT & PROPOSED 2024 PAY SCALES INCLUDING COMPARISION WITH NURSES' PAY EQUITY & AUSTRALIAN RMO SCALES



QUEENSLAND

NEW SOUTH WALES

VICTORIA



\$87,000

| HO1          | \$82,893  |
|--------------|-----------|
| HO2          | \$90,978  |
| HO3          | \$99,869  |
| HO4          | \$109,650 |
|              |           |
| Reg 1        | \$115,028 |
| Reg 2        | \$120,678 |
| Reg 3        | \$129,574 |
| Reg 4        | \$135,950 |
| Reg 5        | \$142,644 |
| Reg 6        | \$149,673 |
| Reg 7        | \$157,053 |
| SR 1         | \$168,679 |
| SR 2         | \$177,010 |
| As of 1-Jul- | -23       |

WESTERN AUSTRALIA

| HO1<br>HO2 | \$90,141<br>\$97,657 |
|------------|----------------------|
| HO2<br>HO3 | \$105,166            |
| Reg 1      | \$129,583            |
| Reg 2      | \$133,335            |
| Reg 3      | \$137,086            |
| Reg 4      | \$142,727